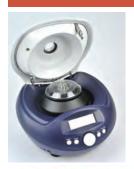

## Personal Mini-Centrifuge

- Powerful centrifugal force of 15100 g
  High speed, 12-Place Rotor is fully autoclavable and is made of high strength aluminum alloy
  Unique cooling design, minimizes rotor heating
  Over-speed detection; whisper quiet operation

- Brushless motor drive, maintenance free
- Pulse operation for quick spins
  Large LCD, auto door lock
  YEAR WARRANTY

|             | M111319                                              |
|-------------|------------------------------------------------------|
| Speed:      | 15000 rpm (200 - 15000rpm), 100 rpm Increments       |
| Max. RCF:   | 15100 x g, 100 rpm x g Increments                    |
| Run Time:   | 30 secs. to 99 mins.; Timer or Continuous            |
| Dims./Wgt.: | Compact, 9.8 (W) x 9.6 (L) x 5.5 (H) in. / 13.2 lbs. |