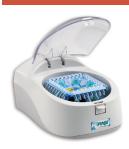

## Mini Centrifuge, My Fuge™ 12

- Unlike traditional mini centrifuges, unit eliminates need to change rotors when switching between microtubes & PCR strips
- Runs (12) microtubes & (4) PCR strips simultaneously w/ the COMBI-Rotor™ (included)
- 5.5 Inches wide; near silent operation
- Starts/stops with open/close of lid
  Perfect for quick spin downs
  Quickly ramps up to 5500 rpm

|               | M110938                        |
|---------------|--------------------------------|
| Speed:        | Fixed 5500 rpm / 2000 x g      |
| Capacity:     | 12 x 1.5/2.0 ml Tubes;         |
|               | 32 x 0.2 ml PCR Tubes;         |
|               | 4 x 0.2 ml PCR Strips          |
| Dims. / Wgt.: | 5.5 x 7.9 x 4.4 in. / 2.1 lbs. |